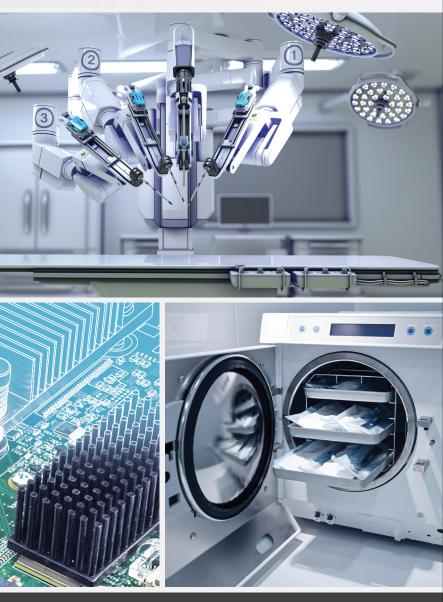

PCB ASSEMBLY

• High Mix and Complex Printed Circuit Board Assembly

 Precision Sheet Metal Fabrication & Finishing

- ► Therapy
- Clinical IT
- Sterilization
- POC Diagnostics
- Patient Monitoring
- Patient Data Management
- Mobile/Home Healthcare
- Computer-assisted Surgery