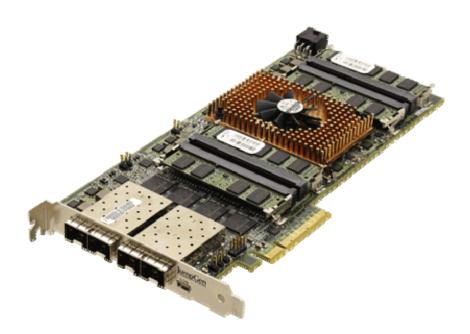

## RPE-110

PCI Express Broadcom XLP4xx Packet Processor Card

SUMMARY

The PARPRO Embedded System's RPE-110 features the Broadcom XLP4xx series processor with up to 1.2GHz core frequency.

The RPE-110 can be delivered with up to 16GB of quad-channel 72-bit wide DDR3 ECC memory running at 1600MT/s. Four SFP/SFP+ interfaces, each individually configurable for 1GigE SFP or 10GigE SFP+, are provided on the front panel.